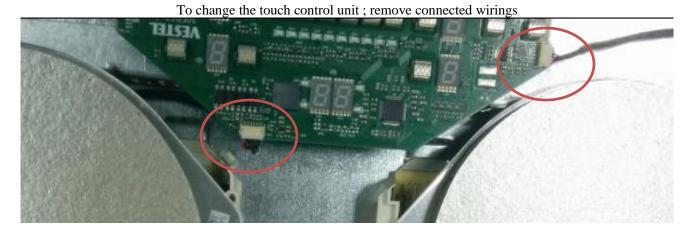

### Changing Heating Element (IHE) & Touch Control Unit

Unscrew holder screws of IHE :

Pull off terminal connections on the heating element (IHE) Remove heating element and change with another if necessary