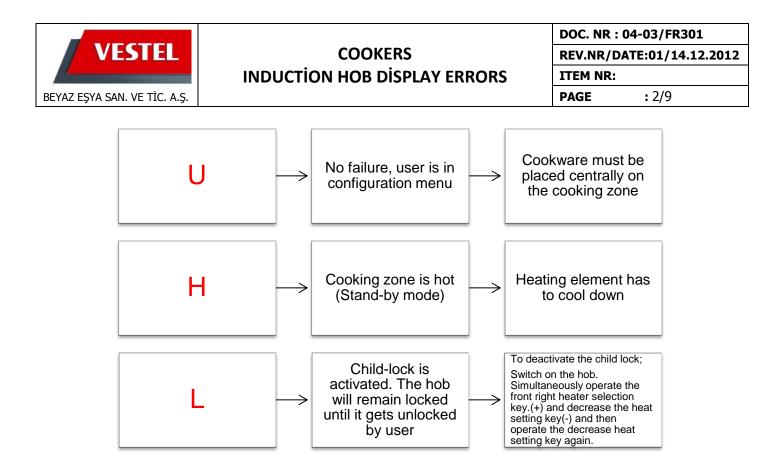

# **Induction Hob Display Errors:**

For solving problem, reconnect the cable on below picture. While reassembling please refer to circuit diagrams

| FILE                             | ISSUE      | PREPARED BY | CONTROLLED BY | APPROVED BY |
|----------------------------------|------------|-------------|---------------|-------------|
|                                  | DATE       |             |               |             |
| \\manfile\PISIRICICIHAZLARFAB\Ur | 13.07.2015 |             |               |             |
| un Audit\MÜŞTERİ DESTEK\SERVIS   |            | CUSTOMER    |               |             |
| KILAVUZU\SERVİS BİLGİ FORMLARI   |            | SUPPORT     |               |             |