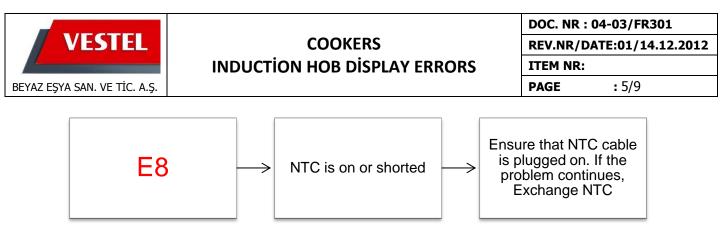

This error is about connection between NTC and control panel. Check below cables. If there any shortcircuit, change the inductor.

E7 error is showed when coil temperature could not be measured. Check the cable and plug in.