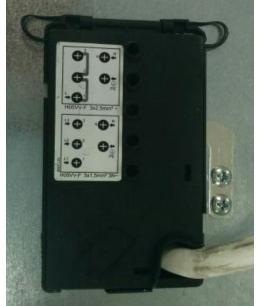

### **Terminal Connection**

There is a circuit diagram on terminal box. It could be changed by mains or customer offer.

| FILE                                                                                                 | ISSUE<br>DATE | PREPARED BY         | CONTROLLED BY | APPROVED BY |
|------------------------------------------------------------------------------------------------------|---------------|---------------------|---------------|-------------|
| \\manfile\PISIRICICIHAZLARFAB\Ur<br>un Audit\MÜŞTERİ DESTEK\SERVIS<br>KILAVUZU\SERVİS BİLGİ FORMLARI | 13.07.2015    | CUSTOMER<br>SUPPORT |               |             |

 DOC. NR : 04-03/FR301

 REV.NR/DATE:01/14.12.2012

 ITEM NR:

 PAGE
 : 9/9

Press on the hooks of connection unit for opening terminal box.

Check wiring or change according to sticker on terminal box

**P.S.** While reassembling please refer to circuit diagrams