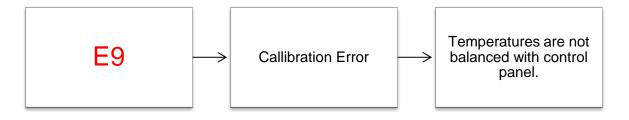

k below cables. If there any shortcircuit, change the inductor.





E7 error is showed when coil temperature could not be measured. Check the cable and plug in.



| FILE                             | ISSUE      | PREPARED BY | CONTROLLED BY | APPROVED BY |
|----------------------------------|------------|-------------|---------------|-------------|
|                                  | DATE       |             |               |             |
| \\manfile\PISIRICICIHAZLARFAB\Ur | 13.07.2015 |             |               |             |
| un Audit\MÜŞTERİ DESTEK\SERVIS   |            | CUSTOMER    |               |             |
| KILAVUZU\SERVİS BİLGİ FORMLARI   |            | SUPPORT     |               |             |



This error is about cooling sensor. Check the cable and plug in.





| FILE                             | ISSUE      | PREPARED BY | CONTROLLED BY | APPROVED BY |
|----------------------------------|------------|-------------|---------------|-------------|
|                                  | DATE       |             |               |             |
| \\manfile\PISIRICICIHAZLARFAB\Ur | 13.07.2015 |             |               |             |
| un Audit\MÜŞTERİ DESTEK\SERVIS   |            | CUSTOMER    |               |             |
| KILAVUZU\SERVIS BILGI FORMLARI   |            | SUPPORT     |               |             |



 DOC. NR : 04-03/FR301

 REV.NR/DATE:01/14.12.2012

 ITEM NR:

 PAGE
 : 6/9

# **Disassamble The Induction Hob**

Unscrew all surrounding screws of hob :



İnside of Induction HOB



| FILE                             | ISSUE