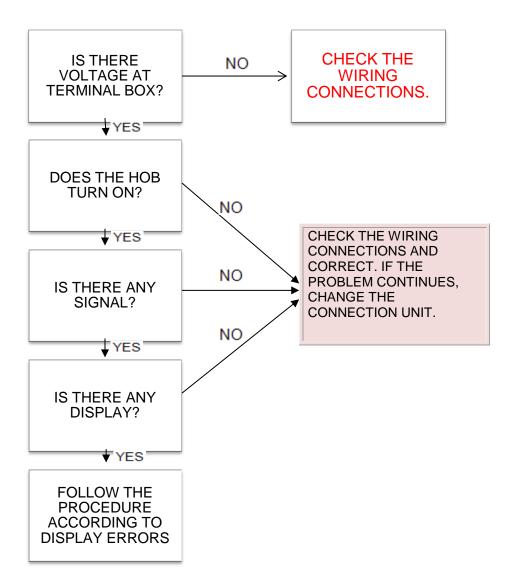

# Induction Hob Not Working:

| FILE                                                                                                 | ISSUE<br>DATE | PREPARED BY         | CONTROLLED BY | APPROVED BY |
|------------------------------------------------------------------------------------------------------|---------------|---------------------|---------------|-------------|
| \\manfile\PISIRICICIHAZLARFAB\Ur<br>un Audit\MÜŞTERİ DESTEK\SERVIS<br>KILAVUZU\SERVİS BİLGİ FORMLARI | 13.07.2015    | CUSTOMER<br>SUPPORT |               |             |