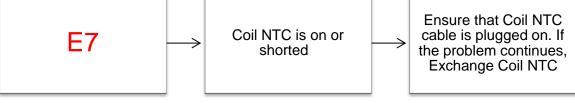

This error is about connection between NTC and control panel. Check below cables. If there any shortcircuit, change the inductor.

E7 error is showed when coil temperature could not be measured. Check the cable and plug in.