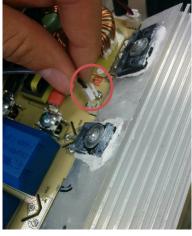

This error is about connection between NTC and control panel. Check below cables. If there any shortcircuit, change the inductor.

E7 error is showed when coil temperature could not be measured. Check the cable and plug in.