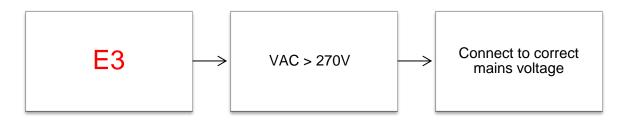

That could be fixed by turn off hob. If problem continue ,please check electric distribution network.

E4 error is shown when hob frequency is different from mains frequency. You could check inductors to know 50 Hz or 60 Hz. If there isnt any difference between mains and hob, turn off it and start again.