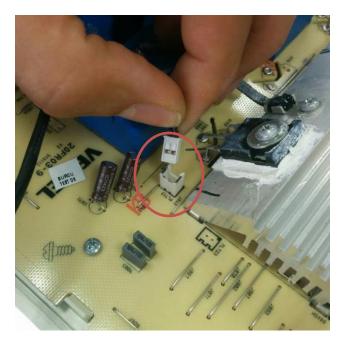

This error is about connection between NTC and control panel. Check below cables. If there any shortcircuit, change the inductor.

E7 error is showed when coil temperature could not be measured. Check the cable and plug in.