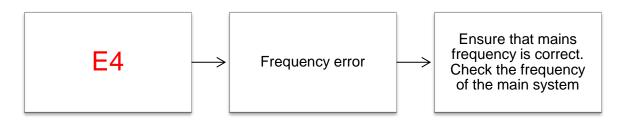

NTC is warmed too high, turn off the hob and wait for cooling. If NTC is warming on seconds, it is a fabrication error and change the inductor which is broken one.

| FILE                             | ISSUE      | PREPARED BY | CONTROLLED BY | APPROVED BY |
|----------------------------------|------------|-------------|---------------|-------------|
|                                  | DATE       |             |               |             |
| \\manfile\PISIRICICIHAZLARFAB\Ur | 13.07.2015 |             |               |             |
| un Audit\MÜŞTERİ DESTEK\SERVIS   |            | CUSTOMER    |               |             |
| KILAVUZU\SERVIS BILGI FORMLARI   |            | SUPPORT     |               |             |