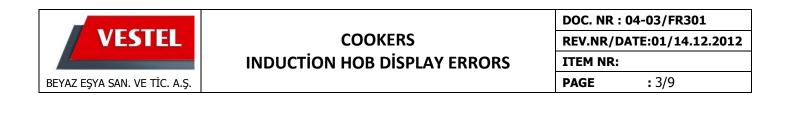

That could be fixed by turn off hob. If problem continue ,please check electric distribution network.

E4 error is shown when hob frequency is different from mains frequency. You could check inductors to know 50 Hz or 60 Hz. If there isnt any difference between mains and hob, turn off it and start again.