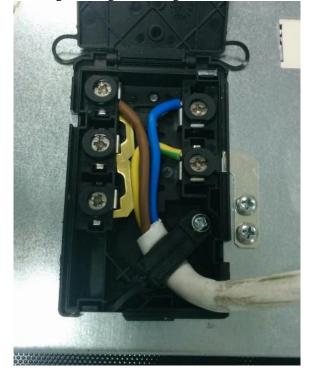

### **Terminal Connection**

There is a circuit diagram on terminal box. It could be changed by mains or customer offer.

| FILE                                                                                                 | ISSUE<br>DATE | PREPARED BY         | CONTROLLED BY | APPROVED BY |
|------------------------------------------------------------------------------------------------------|---------------|---------------------|---------------|-------------|
| \\manfile\PISIRICICIHAZLARFAB\Ur<br>un Audit\MÜŞTERİ DESTEK\SERVIS<br>KILAVUZU\SERVİS BİLGİ FORMLARI | 13.07.2015    | CUSTOMER<br>SUPPORT |               |             |

 DOC. NR : 04-03/FR301

 REV.NR/DATE:01/14.12.2012

 ITEM NR:

 PAGE
 : 9/9

Press on the hooks of connection unit for opening terminal box.

Check wiring or change according to sticker on terminal box

**P.S.** While reassembling please refer to circuit diagrams