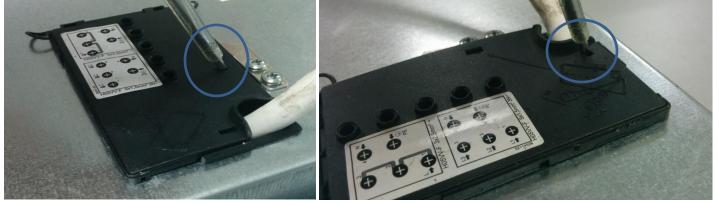

 DOC. NR : 04-03/FR301

 REV.NR/DATE:01/14.12.2012

 ITEM NR:

 PAGE
 : 9/9

Press on the hooks of connection unit for opening terminal box.

Check wiring or change according to sticker on terminal box

**P.S.** While reassembling please refer to circuit diagrams