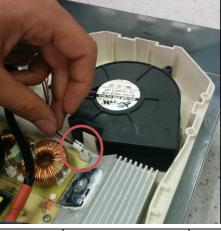

This error is about connection between NTC and control panel. Check below cables. If there any shortcircuit, change the inductor.

E7 error is showed when coil temperature could not be measured. Check the cable and plug in.