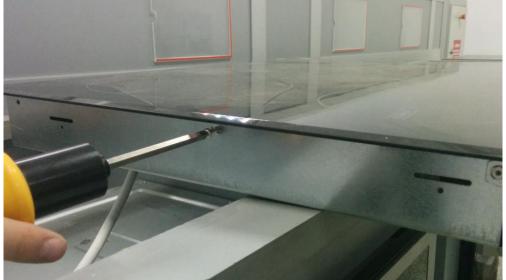

# **Disassamble The Induction Hob**

Unscrew all surrounding screws of hob :

İnside of Induction HOB

| FILE                             | ISSUE      | PREPARED BY | CONTROLLED BY | APPROVED BY |
|----------------------------------|------------|-------------|---------------|-------------|
|                                  | DATE       |             |               |             |
| \\manfile\PISIRICICIHAZLARFAB\Ur | 13.07.2015 |             |               |             |
| un Audit\MÜŞTERİ DESTEK\SERVIS   |            | CUSTOMER    |               |             |
| KILAVUZU\SERVİS BİLGİ FORMLARI   |            | SUPPORT     |               |             |