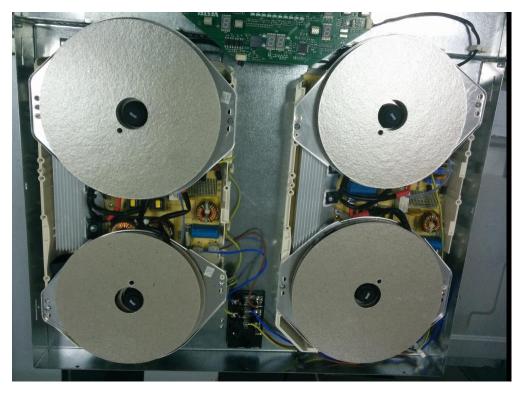

# **Disassamble The Induction Hob**

Unscrew all surrounding screws of hob :

İnside of Induction HOB

| FILE                             | ISSUE      | PREPARED BY | CONTROLLED BY | APPROVED BY |
|----------------------------------|------------|-------------|---------------|-------------|
|                                  | DATE       |             |               |             |
| \\manfile\PISIRICICIHAZLARFAB\Ur | 13.07.2015 |             |               |             |
| un Audit\MÜŞTERİ DESTEK\SERVIS   |            | CUSTOMER    |               |             |
| KILAVUZU\SERVİS BİLGİ FORMLARI   |            | SUPPORT     |               |             |