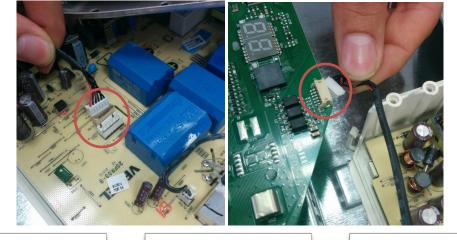

# **Induction Hob Display Errors:**

For solving problem, reconnect the cable on below picture. While reassembling please refer to circuit diagrams

| FILE                             | ISSUE      | PREPARED BY | CONTROLLED BY | APPROVED BY |
|----------------------------------|------------|-------------|---------------|-------------|
|                                  | DATE       |             |               |             |
| \\manfile\PISIRICICIHAZLARFAB\Ur | 13.07.2015 |             |               |             |
| un Audit\MÜŞTERİ DESTEK\SERVIS   |            | CUSTOMER    |               |             |
| KILAVUZU\SERVİS BİLGİ FORMLARI   |            | SUPPORT     |               |             |

This error is about connection between NTC and control panel. Check below cables. If there any shortcircuit, change the inductor.

E7 error is showed when coil temperature could not be measured. Check the cable and plug in.