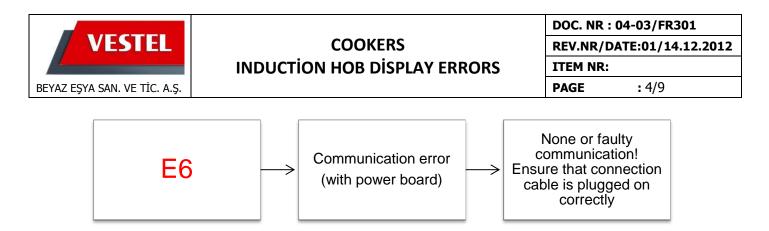

# **Induction Hob Display Errors:**

For solving problem, reconnect the cable on below picture. While reassembling please refer to circuit diagrams

| FILE                             | ISSUE      | PREPARED BY | CONTROLLED BY | APPROVED BY |
|----------------------------------|------------|-------------|---------------|-------------|
|                                  | DATE       |             |               |             |
| \\manfile\PISIRICICIHAZLARFAB\Ur | 13.07.2015 |             |               |             |
| un Audit\MÜŞTERİ DESTEK\SERVIS   |            | CUSTOMER    |               |             |
| KILAVUZU\SERVİS BİLGİ FORMLARI   |            | SUPPORT     |               |             |