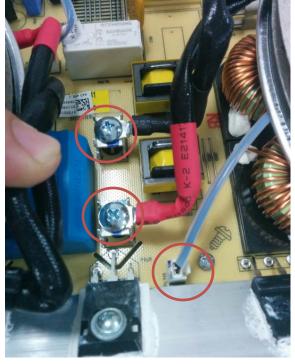

### Changing Heating Element (IHE) & Touch Control Unit

Unscrew holder screws of IHE :

Pull off terminal connections on the heating element (IHE) Remove heating element and change with another if necessary