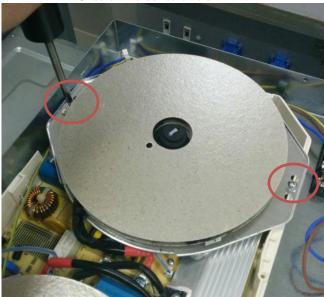

# **Disassamble The Induction Hob**

Unscrew all surrounding screws of hob :

İnside of Induction HOB

| FILE                             | ISSUE      | PREPARED BY | CONTROLLED BY | APPROVED BY |
|----------------------------------|------------|-------------|---------------|-------------|
|                                  | DATE       |             |               |             |
| \\manfile\PISIRICICIHAZLARFAB\Ur | 13.07.2015 |             |               |             |
| un Audit\MÜŞTERİ DESTEK\SERVIS   |            | CUSTOMER    |               |             |
| KILAVUZU\SERVİS BİLGİ FORMLARI   |            | SUPPORT     |               |             |

### Changing Heating Element (IHE) & Touch Control Unit

Unscrew holder screws of IHE :

Pull off terminal connections on the heating element (IHE) Remove heating element and change with another if necessary